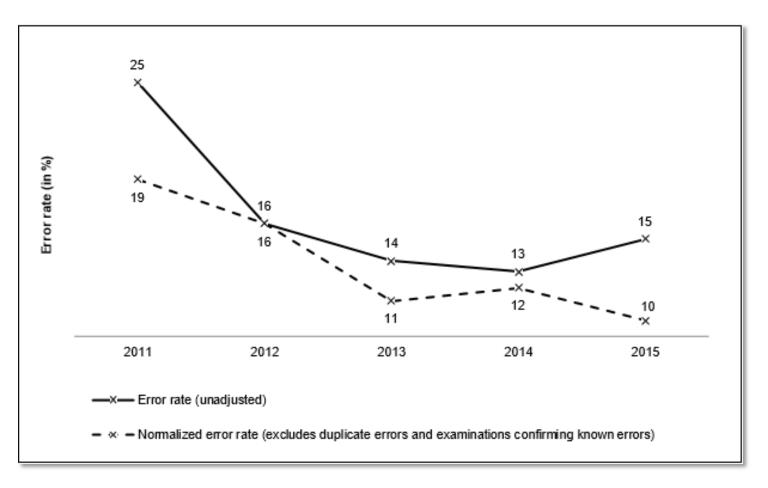

were examined several times)





### **3.2 Enforcement Process**

- The Panel will initiate 3 types of examinations:
  - <u>Examination with cause</u>, if there are concrete indications of an infringement of financial reporting requirements,
  - <u>Examination on request</u>, at the request of BaFin, when certain indications exist or
  - <u>Random sampling examination</u>, without any concrete indications based on **random sampling**





























## 3.3 Activity Report for 2015

- Published by the FREP in February 2016 in German and English
- <u>www.frep.info</u> > Publications > Activity Reports > 2015
- Main result: Total error rate for 2015 was 15% (12 out of 81 examinations)







#### Examination Results for 2012 till 2015







#### Error trend for 2012 till 2015







# Completed FREP Examinations by Type of Examination and Error Rate







#### Completed FREP Examinations by Stock Index and Error Rate







#### Most Common Types of Errors







#### Most Common Recommendations to Companies







#### Length of examinations 2005 to 2015 © 7,5 months Total number of examinations: 1,143 54 (11%) < 6 months 508 (44%) 989 (86%) 481 (42%) 6 to < 12 months 113 (23%) 66 (43%) 154 (14%) >= 12 months Examinations with findings of errors (error rate) Examinations without findings of error

#### www.frep.info





#### Factors for Errors

The errors found in 2015 were again attributable to the following factors:

- Comprehensiveness and application challenges of IFRS with respect to accounting for <u>complex transactions</u>
- Insufficient reporting in