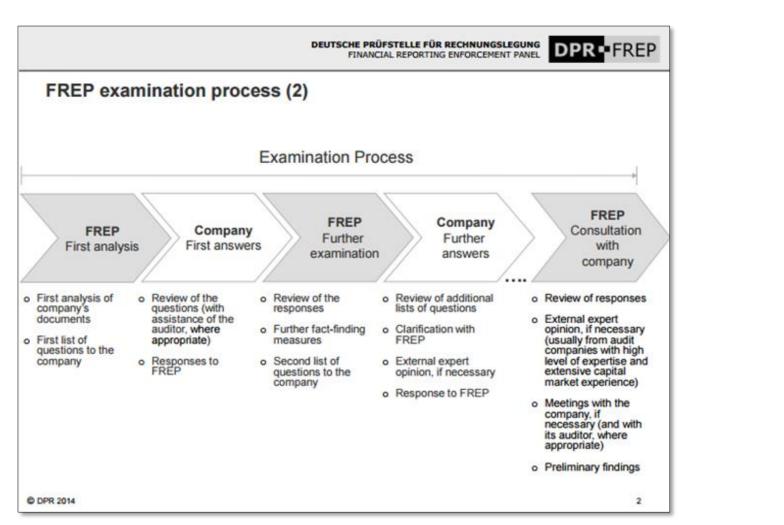

## 3.3 Activity Report for 2015

- Published by the FREP in February 2016 in German and English
- <u>www.frep.info</u> > Publications > Activity Reports > 2015
- Main result: Total error rate for 2015 was 15% (12 out of 81 examinations)