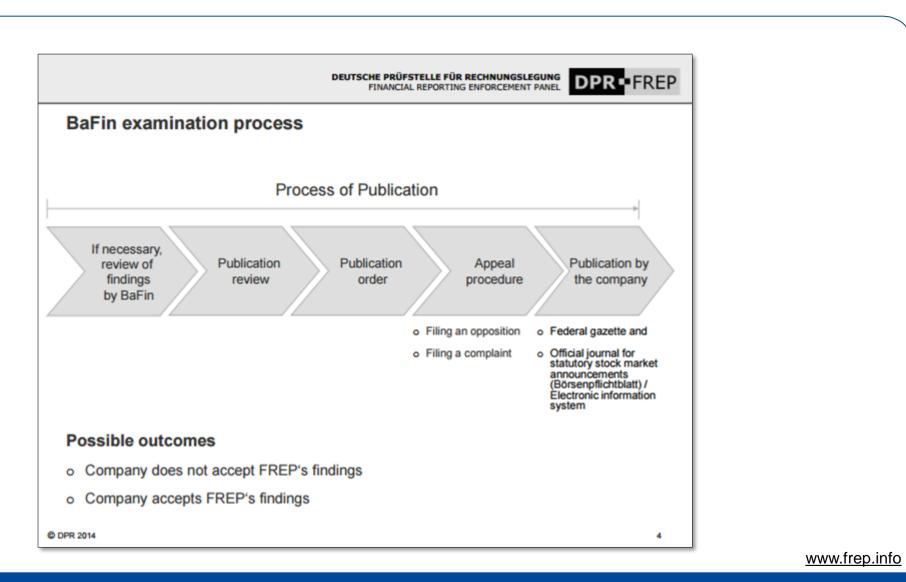

3.1 Institutions in charge of Enforcement

- Enforcement of financial reporting is performed in Germany in two stages;
  - the first stage involves a government-appointed privately organized institution, the Financial Reporting Enforcement Panel (FREP) <u>www.frep.info</u> as its active body, while
  - the second stage is performed by the Federal Financial Supervisory Authority ("Bundesanstalt für Finanzdienstleistungsaufsicht" – BaFin <u>www.bafin.de</u>), which has sovereign authority.
- The Financial Reporting Enforcement Panel (FREP) has been examining financial reporting of companies listed in the regulated market in Germany since 1st July 2005.

#### Differences at First Sight\*

|                                    | Ger                                                                                                                      | Vietnam                                                        |                                                                                                                                         |
|------------------------------------|--------------------------------------------------------------------------------------------------------------------------|----------------------------------------------------------------|-----------------------------------------------------------------------------------------------------------------------------------------|
|                                    | BaFin                                                                                                                    | FREP                                                           | SSC                                                                                                                                     |
| Type of organization               | Federal Financial<br>Supervisory Authority,<br>controlled by Federal<br>Ministry of Finance                              | Privately organized<br>association, supervised<br>by the BaFin | State Financial Supervisory<br>Authority, controlled by<br>Ministry of Finance                                                          |
| Enforcement of<br>capital markets  | Focus is on capital market participants                                                                                  | Focus is only on financial reporting                           | Focus is on capital market participants                                                                                                 |
| Enforcement of financial reporting | Only on the 2nd stage (rarely)                                                                                           | Mainly done on the 1st stage                                   | Not mentioned in the Annual Reports of the SSC                                                                                          |
| Sanctioning                        | Companies with an<br>error are ordered to<br>issue an adhoc<br>publication in the<br>federal gazette within<br>two weeks | Errors are reported to<br>the BaFin (see BaFin)                | Fines have to be paid if<br>violations against the law<br>were found. Cases are<br>published on the website of<br>SSC (under sanctions) |