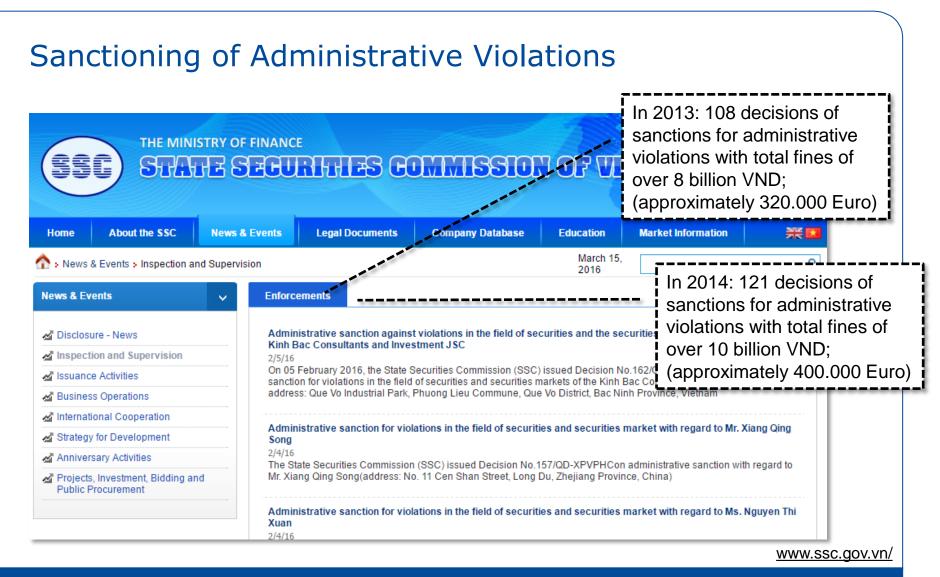

# Organization of the SSC (comparable with BaFin including FREP) / Supervision and Inspection Departments

- Management
  - 1 Chairman
  - 3 Vice chairmen
- Inspection and examination teams
  - 14 inspection teams
  - 33 examination teams
- Cost not published in the annual report

www.ssc.gov.vn/

#### Differences at First Sight\*

|                                    | Ger                                                                                                                      | Vietnam                                                        |                                                                                                                                         |
|------------------------------------|--------------------------------------------------------------------------------------------------------------------------|----------------------------------------------------------------|-----------------------------------------------------------------------------------------------------------------------------------------|
|                                    | BaFin                                                                                                                    | FREP                                                           | SSC                                                                                                                                     |
| Type of organization               | Federal Financial<br>Supervisory Authority,<br>controlled by Federal<br>Ministry of Finance                              | Privately organized<br>association, supervised<br>by the BaFin | State Financial Supervisory<br>Authority, controlled by<br>Ministry of Finance                                                          |
| Enforcement of<br>capital markets  | Focus is on capital market participants                                                                                  | Focus is only on financial reporting                           | Focus is on capital market participants                                                                                                 |
| Enforcement of financial reporting | Only on the 2nd stage (rarely)                                                                                           | Mainly done on the 1st stage                                   | Not mentioned in the Annual Reports of the SSC                                                                                          |
| Sanctioning                        | Companies with an<br>error are ordered to<br>issue an adhoc<br>publication in the<br>federal gazette within<br>two weeks | Errors are reported to<br>the BaFin (see BaFin)                | Fines have to be paid if<br>violations against the law<br>were found. Cases are<br>published on the website of<br>SSC (under sanctions) |