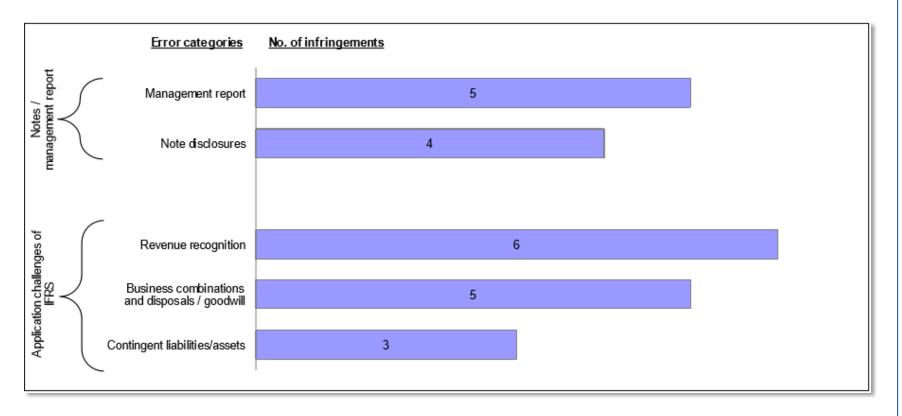

#### Most Common Types of Errors

#### Factors for Errors

The errors found in 2015 were again attributable to the following factors:

- Comprehensiveness and application challenges of IFRS with respect to accounting for <u>complex transactions</u>
- Insufficient reporting in the <u>notes</u> and in the <u>management report</u>