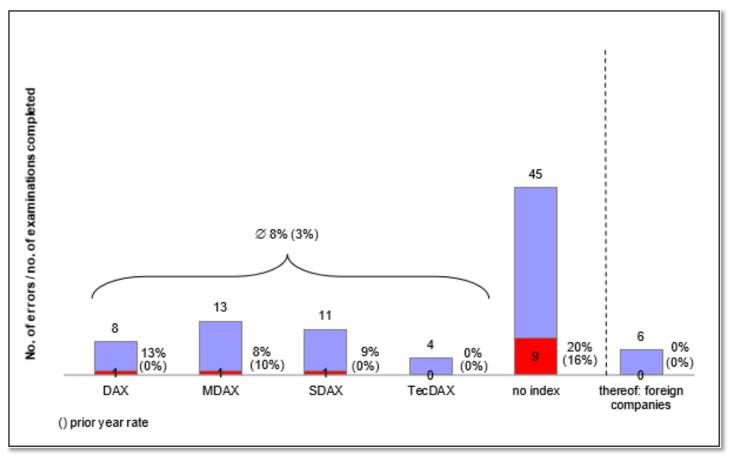

se</u>, if there are concrete indications of an infringement of financial reporting requirements,
  - <u>Examination on request</u>, at the request of BaFin, when certain indications exist or
  - <u>Random sampling examination</u>, without any concrete indications based on **random sampling**





























## 3.3 Activity Report for 2015

- Published by the FREP in February 2016 in German and English
- <u>www.frep.info</u> > Publications > Activity Reports > 2015
- Main result: Total error rate for 2015 was 15% (12 out of 81 examinations)







#### Examination Results for 2012 till 2015







#### Error trend for 2012 till 2015







# Completed FREP Examinations by Type of Examination and Error Rate







#### Completed FREP Examinations by Stock Index and Error Rate







#### Most Common Types of Errors







#### Most Common Recommendations to Companies







#### Length of examinations 2005 to 2015 © 7,5 months Total number of examinations: 1,143 54 (11%) < 6 months 508 (44%) 989 (86%) 481 (42%) 6 to < 12 months 113 (23%) 66 (43%) 154 (14%) >= 12 months Examinations with findings of errors (error rate) Examinations without findings of error

#### www.frep.info





#### Factors for Errors

The errors found in 2015 were again attributable to the following factors:

- Comprehensiveness and application challenges of IFRS with respect to accounting for <u>complex transactions</u>
- Insufficient reporting in the <u>notes</u> and in the <u>management report</u>

www.frep.info (activity report 2015)





Publication acc. to § 37q (2) 1 WpHG

Traditio et