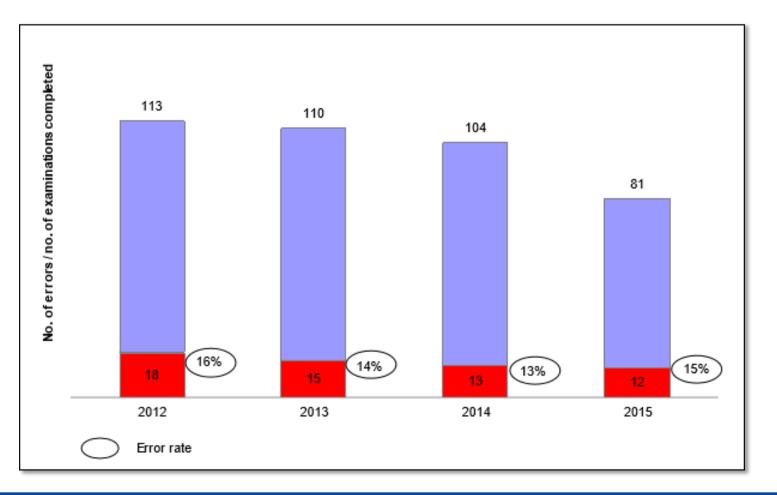

## 3.3 Activity Report for 2015

- Published by the FREP in February 2016 in German and English
- <u>www.frep.info</u> > Publications > Activity Reports > 2015
- Main result: Total error rate for 2015 was 15% (12 out of 81 examinations)

#### Examination Results for 2012 till 2015