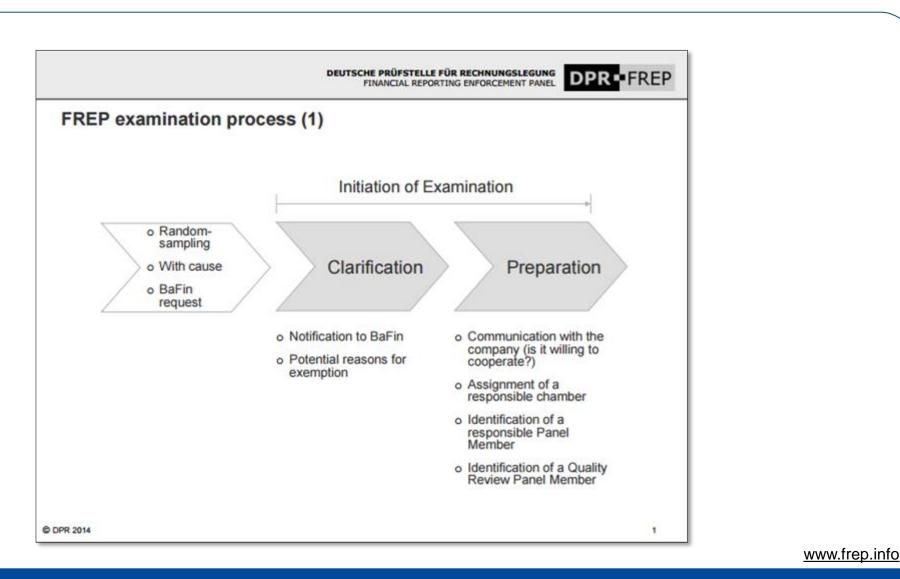

### **3.2 Enforcement Process**

- The Panel will initiate 3 types of examinations:
  - <u>Examination with cause</u>, if there are concrete indications of an infringement of financial reporting requirements,
  - <u>Examination on request</u>, at the request of BaFin, when certain indications exist or
  - <u>Random sampling examination</u>, without any concrete indications based on **random sampling**