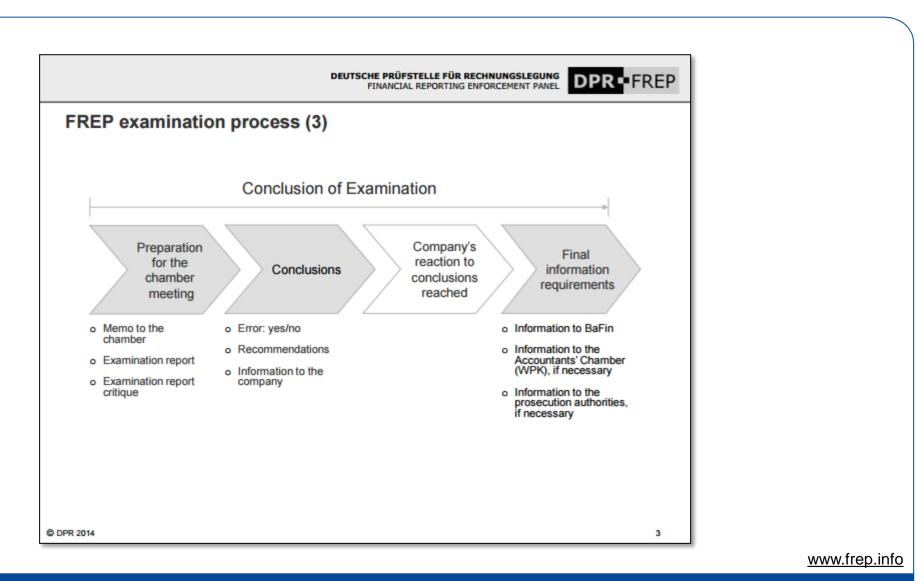

### 3.5 Impact of the Activities of the FREP

- High-quality work done by the FREP
- Pressure on companies to perform better accounting (including a review in the following year whether the company complies)
- If necessary, the error has to be reported publicly
- Strengthening of the position of the auditors of financial statements
- Pressure on auditors to maintain high audit quality
- If necessary, note to WP-chamber (disciplinary proceedings against the auditor)
- Especially in the financial crisis (2007, 2008) the financial statement oversight system proved effective
- Number of capital market oriented companies decreased from 1,000 in 2005 to 800 in 2015

### Continued: Impact of the Activities of the FREP

- Financial statements oversight serves strengthening the trust in the accuracy of financial reporting and, as a consequence,
- Increases trust in the capital markets