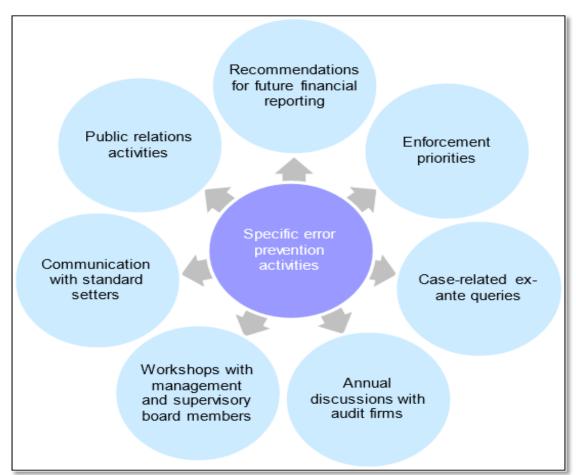

of 2014 at the latest. This is in conflict with IAS 39.14, IAS 8.42, which state that a financial liability has to be accounted for, when the company becomes part of a financial instrument, and material errors resulting from previous periods have to be corrected retroactively.
- In the financial statements of the parent trade liabilities are understated by at least 1.5 Mio. Euro, because the liability with Paramount Pictures Corp. was not accounted for. This is in conflict with § 246 (1) sentences 1 and 3 HGB, which state, that the financial statements have to include all liabilities of the company.

Munich, December 2015 Intertainment Aktiengesellschaft

Translation of the error publication, 29<sup>th</sup> December 2015, eBundesanzeiger





#### Error Prevention Activities of the FREP



source: (www.frep.info)





#### 3.4 FREP Enforcement Priorities for 2016

The following enforcement priorities for 2016 were announced in November 2015:

- Impact of the financial markets conditions on the financial statements
- Statement of cash flows and related disclosures
- Fair value measurement and related disclosures
- Revenue
- Business combinations

Chance for the preparers to get at least this right





### 3.5 Impact of the Activities of the FREP

- High-quality work done by the FREP
- Pressure on companies to perform better accounting (including a review in the following year whether the company complies)
- If necessary, the error has to be reported publicly
- Strengthening of the position of the auditors of financial statements
- Pressure on auditors to maintain high audi