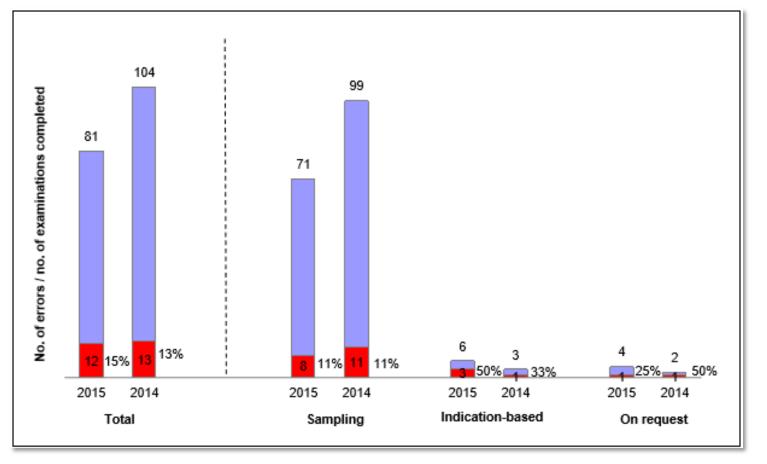

### **3.2 Enforcement Process**

- The Panel will initiate 3 types of examinations:
  - <u>Examination with cause</u>, if there are concrete indications of an infringement of financial reporting requirements,
  - <u>Examination on request</u>, at the request of BaFin, when certain indications exist or
  - <u>Random sampling examination</u>, without any concrete indications based on **random sampling**

# Completed FREP Examinations by Type of Examination and Error Rate