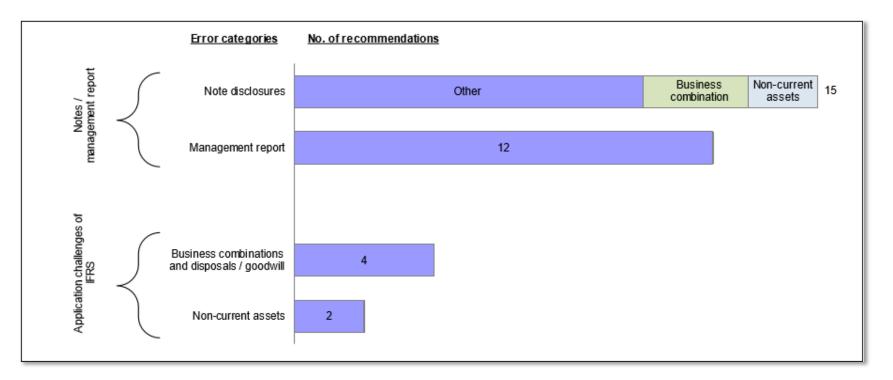

nts,
  - <u>Examination on request</u>, at the request of BaFin, when certain indications exist or
  - <u>Random sampling examination</u>, without any concrete indications based on **random sampling**





























## 3.3 Activity Report for 2015

- Published by the FREP in February 2016 in German and English
- <u>www.frep.info</u> > Publications > Activity Reports > 2015
- Main result: Total error rate for 2015 was 15% (12 out of 81 examinations)







#### Examination Results for 2012 till 2015







#### Error trend for 2012 till 2015







# Completed FREP Examinations by Type of Examination and Error Rate







#### Completed FREP Examinations by Stock Index and Error Rate







#### Most Common Types of Errors







#### Most Common Recommendations to Companies







#### Length of examinations 2005 to 2015 © 7,5 months Total number of examinations: 1,143 54 (11%) < 6 months 508 (44%) 989 (86%) 481 (42%) 6 to < 12 months 113 (23%) 66 (43%) 154 (14%) >= 12 months Examinations with findings of errors (error rate) Examinations without findings of error

#### www.frep.info





#### Factors for Errors

The errors found in 2015 were again attributable to the following factors:

- Comprehensiveness and application challenges of IFRS with respect to accounting for <u>complex transactions</u>
- Insufficient reporting in the <u>notes</u> and in the <u>management report</u>

www.frep.info (activity report 2015)





Publication acc. to § 37q (2) 1 WpHG

Traditio et Innovatio

## Error Announcement (excerpt) of Deutsche Bank Aktiengesellschaft

The Financia