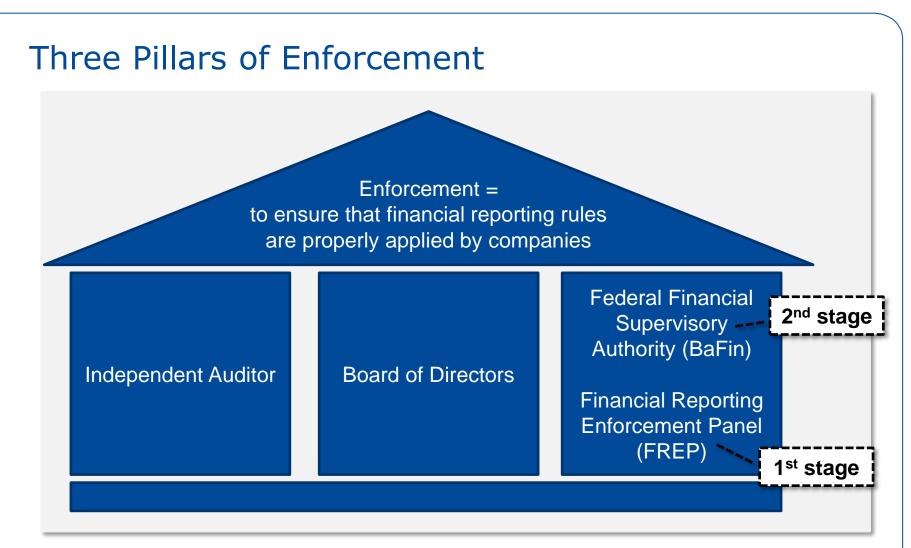

3.1 Institutions in charge of Enforcement

- Enforcement of financial reporting is performed in Germany in two stages;
  - the first stage involves a government-appointed privately organized institution, the Financial Reporting Enforcement Panel (FREP) <u>www.frep.info</u> as its active body, while
  - the second stage is performed by the Federal Financial Supervisory Authority ("Bundesanstalt für Finanzdienstleistungsaufsicht" – BaFin <u>www.bafin.de</u>), which has sovereign authority.
- The Financial Reporting Enforcement Panel (FREP) has been examining financial reporting of companies listed in the regulated market in Germany since 1st July 2005.

### **3.2 Enforcement Process**

- The Panel will initiate 3 types of examinations:
  - <u>Examination with cause</u>, if there are concrete indications of an infringement of financial reporting requirements,
  - <u>Examination on request</u>, at the request of BaFin, when certain indications exist or
  - <u>Random sampling examination</u>, without any concrete indications based on **random sampling**