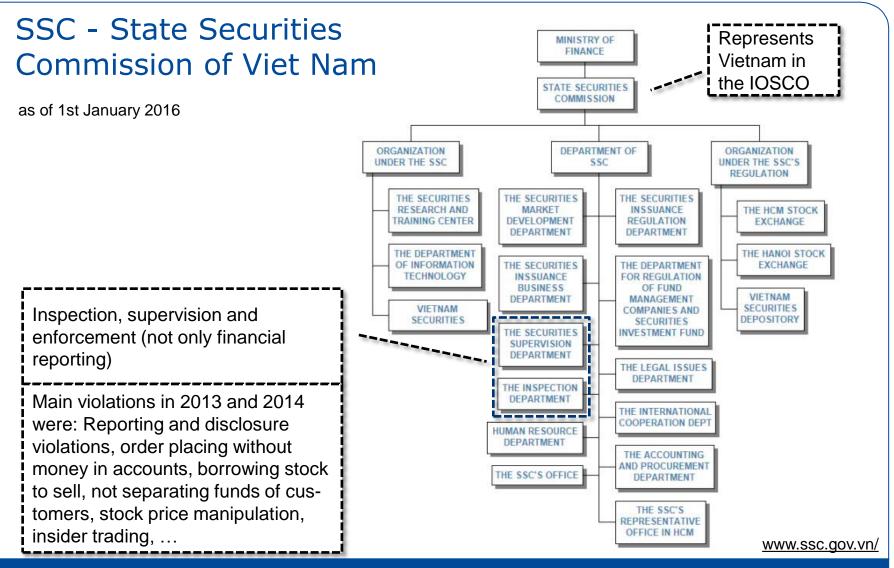

# Organization of the SSC (comparable with BaFin including FREP) / Supervision and Inspection Departments

- Management
  - 1 Chairman
  - 3 Vice chairmen
- Inspection and examination teams
  - 14 inspection teams
  - 33 examination teams
- Cost not published in the annual report